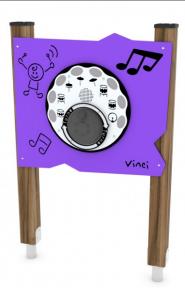

## PRODUCT DATASHEET

SOLO WD1562 MUSICAL PANEL

| Device Specifications         |                      |
|-------------------------------|----------------------|
| Safety zone                   | 10,40 m <sup>2</sup> |
| Length                        | 0,84 m               |
| Width                         | 0,20 m               |
| Total height                  | 1,30 m               |
| Free fall height              | < 0,60 m             |
| Age range                     | 2-14 years           |
| In accordance w/ EN standards | 1176-1:2017          |
| Availability of spare parts   | Yes                  |

## **Material Specification**

- 90x90 mm main construction made of impregnated, laminated wood of pine;
- Top of the construction is secured with polyethylene caps to protect the wood surface from atmospheric conditions;
- Metal anchors are made of hot dip galvanized steel, protecting the wood from direct contact with the ground to prevent rot and extending the product's life;
- Colorful elements made of weather condition resistant HDPE or HPL plates;
- No sharp edges or chinks that would pose a danger of jamming the head, fingers or any other body parts;