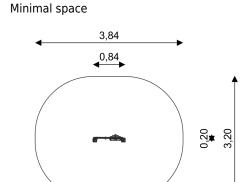

## PRODUCT DATASHEET

SOLO WD1562 MUSICAL PANEL

| Device Specifications         |                      |
|-------------------------------|----------------------|
| Safety zone                   | 10,40 m <sup>2</sup> |
| Length                        | 0,84 m               |
| Width                         | 0,20 m               |
| Total height                  | 1,30 m               |
| Free fall height              | < 0,60 m             |
| Age range                     | 2-14 years           |
| In accordance w/ EN standards | 1176-1:2017          |
| Availability of spare parts   | Yes                  |