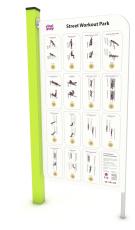

## Product technical sheet **WORKOUT 2399**

## **Material specification**

- Powder galvanized and powder coated or stainless steel construction of 100 x 100 mm profile,
- Stainless steel bars with a diameter of 38 mm for a comfortable grip during exercises.
- The board made of an aluminum composite plate • with a polyethylene core (dibond), resistant to temperature changes,
- Stainless steel screws and/or screws covered with plastic caps,

## **Additional information**

- device intended for public outdoor gyms;
- anchoring on flat surface, 80 cm deep;
- render is for reference only, the actual appearance of • the equipment and its color may vary;