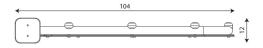

## **Product data**

| Length                      | 104 cm     |
|-----------------------------|------------|
| Width                       | 12 cm      |
| Total height                | 204 cm     |
| In accordance with norm EN  | 16630:2015 |
| Availability of spare parts | YES        |
| Color options               |            |