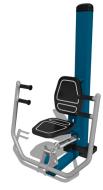

## Caloo Workout - HD-03 Chest Press

Suitable for users over 1400mm tall.

Unit Dimensions (mm) LxWxH : 910 x 933 x 1750

Also available in Blue and Silver

This piece of equipment will focus on developing the chest, shoulder and arm muscles.

The Caloo workout Range features individual fitness stations which offer an environmentally friendly outdoor fitness facility. Each unit is designed to target a specific muscle group, creating a variety of activities which can create a full body workout or aid recuperation after accident or illness.