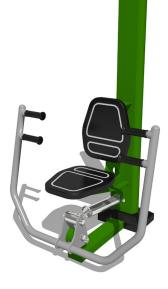

## Caloo Workout - HD-03 Chest Press

Suitable for users over 1400mm tall.

Unit Dimensions (mm) LxWxH : 910 x 933 x 1750

Also available in Blue and Silver

This piece of equipment will focus on developing the chest, shoulder and arm muscles.

The Caloo workout Range features individual fitness stations which offer an environmentally friendly outdoor fitness facility. Each unit is designed to target a specific muscle group, creating a variety of activities which can create a full body workout or aid recuperation after accident or illness.