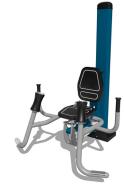

## Caloo Workout - HD-04 Leg Press

Suitable for users over 1400mm tall.

Unit Dimensions (mm) LxWxH :1188 x 1050 x 1750

Also available in Blue and Silver

This piece of equipment will focus on developing the thigh muscles.

The Caloo workout Range features individual fitness stations which offer an environmentally friendly outdoor fitness facility. Each unit is designed to target a specific muscle group, creating a variety of activities which can create a full body workout or aid recuperation after accident or illness.