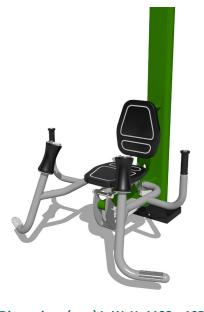

## Caloo Workout - HD-04 Leg Press

Suitable for users over 1400mm tall.

Unit Dimensions (mm) LxWxH :1188 x 1050 x 1750

Also available in Blue and Silver

This piece of equipment will focus on developing the thigh muscles.

The Caloo workout Range features individual fitness stations which offer an environmentally friendly outdoor fitness facility. Each unit is designed to target a specific muscle group, creating a variety of activities which can create a full body workout or aid recuperation after accident or illness.