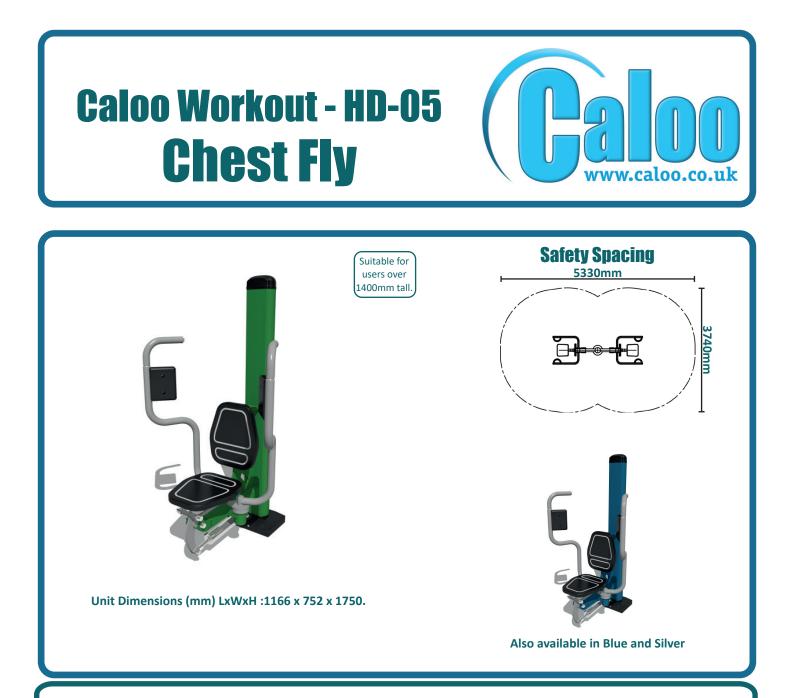

## This piece of equipment will focus on developing the chest muscles.

The Caloo workout Range features individual fitness stations which offer an environmentally friendly outdoor fitness facility. Each unit is designed to target a specific muscle group, creating a variety of activities which can create a full body workout or aid recuperation after accident or illness.