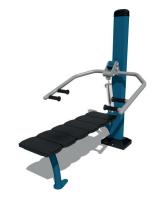

## Caloo Workout - HD-06 Bench Press

Unit Dimensions (mm) LxWxH :1647 x 933 x 1750.

## Safety Spacing 5330mm

Also available in Blue and Silver

This piece of equipment will focus on developing the shoulder and arm muscles.

Suitable for users over 1400mm tall.

The Caloo workout Range features individual fitness stations which offer an environmentally friendly outdoor fitness facility. Each unit is designed to target a specific muscle group, creating a variety of activities which can create a full body workout or aid recuperation after accident or illness.