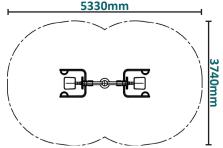

## Safety Spacing 5330mm

Also available in Blue and Silver

This piece of equipment will focus on developing the shoulder and arm muscles.

Suitable for users over 1400mm tall.

The Caloo workout Range features individual fitness stations which offer an environmentally friendly outdoor fitness facility. Each unit is designed to target a specific muscle group, creating a variety of activities which can create a full body workout or aid recuperation after accident or illness.