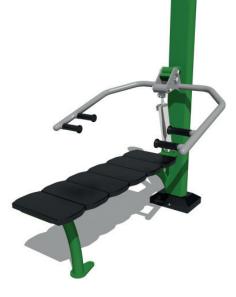

## Caloo Workout - HD-06 Bench Press

Unit Dimensions (mm) LxWxH :1647 x 933 x 1750.

## Safety Spacing 5330mm

Also available in Blue and Silver

This piece of equipment will focus on developing the shoulder and arm muscles.

Suitable for users over 1400mm tall.

The Caloo workout Range features individual fitness stations which offer an environmentally friendly outdoor fitness facility. Each unit is designed to target a specific muscle group, creating a variety of activities which can create a full body workout or aid recuperation after accident or illness.