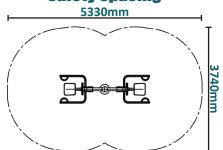

## Caloo Workout - HD-07 Leg Push





Suitable for users over 1400mm tall.

## **Safety Spacing**





Unit Dimensions (mm) LxWxH :1166 x 752 x 1750.

## This piece of equipment will focus on developing the leg muscles.

The Caloo workout Range features individual fitness stations which offer an environmentally friendly outdoor fitness facility. Each unit is designed to target a specific muscle group, creating a variety of activities which can create a full body workout or aid recuperation after accident or illness.

Caloo Ltd, Unit 9A, Triangle Business Park, Wendover Road,
Stoke Mandeville, Buckinghamshire, HP22 5BL. United Kingdom.
Tel: +44(0)1296 614448
Fax: +44(0)1296 614179

E-mail: info@caloo.co.uk Registered Office: As Above Fax: +44(0)1296 614179 Web: www.caloo.co.uk Registration No:6162029