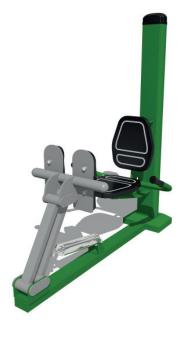

## Caloo Workout - HD-07 Leg Push

Suitable for users over 1400mm tall.

## This piece of equipment will focus on developing the leg muscles.

The Caloo workout Range features individual fitness stations which offer an environmentally friendly outdoor fitness facility. Each unit is designed to target a specific muscle group, creating a variety of activities which can create a full body workout or aid recuperation after accident or illness.