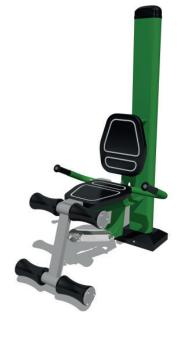

## Caloo Workout - HD-08 Leg Lift

Suitable for users over 1400mm tall.

## **Safety Spacing**

5330mm

Also available in Blue and Silver

Unit Dimensions (mm) LxWxH :1144 x 692 x 1750.

This piece of equipment will focus on developing the leg muscles.

The Caloo workout Range features individual fitness stations which offer an environmentally friendly outdoor fitness facility. Each unit is designed to target a specific muscle group, creating a variety of activities which can create a full body workout or aid recuperation after accident or illness.