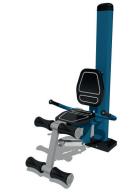

## **Safety Spacing**

5330mm

Also available in Blue and Silver

Unit Dimensions (mm) LxWxH :1144 x 692 x 1750.

This piece of equipment will focus on developing the leg muscles.

The Caloo workout Range features individual fitness stations which offer an environmentally friendly outdoor fitness facility. Each unit is designed to target a specific muscle group, creating a variety of activities which can create a full body workout or aid recuperation after accident or illness.