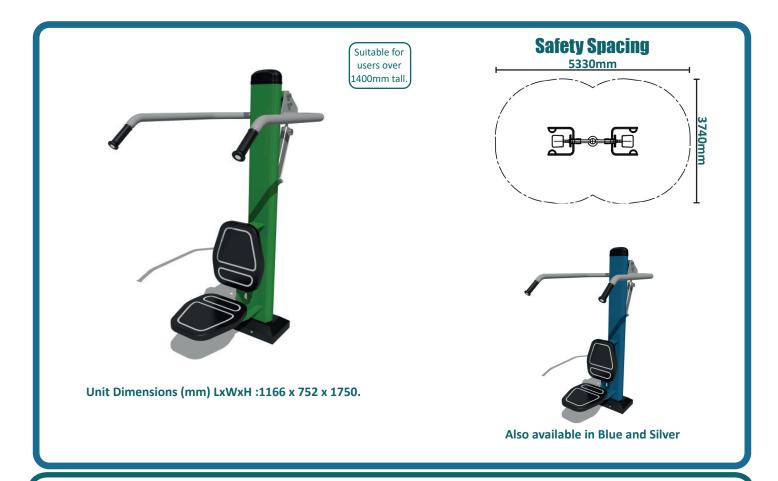

## Caloo Workout - HD-10 Shoulder Press

## This piece of equipment will focus on developing the arm muscles.

The Caloo workout Range features individual fitness stations which offer an environmentally friendly outdoor fitness facility. Each unit is designed to target a specific muscle group, creating a variety of activities which can create a full body workout or aid recuperation after accident or illness.