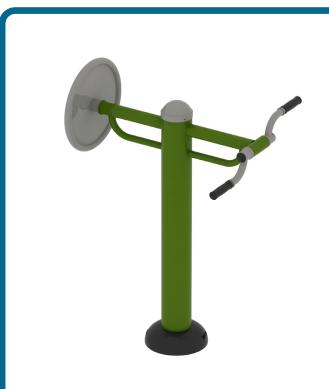

## Caloo Workout - CW70

## **Seatless Arm Bike and Wheels**

Certified by TUV to EN 16630

Unit Weight: 33kg

Size: 900 x 740 x 1390mm

This piece of equipment will focus on developing the arm and shoulder muscles.

The workout Range features individual fitness stations which offer an environmentally friendly outdoor fitness facility. Each unit is designed to target a specific muscle group, creating a variety of activities which can create a full body workout or aid recuperation after accident or illness. Workout units are available in two attractive colour combinations: blue and silver or green and silver.