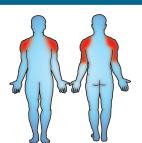

## **Seatless Arm Bike and Wheels**

Certified by TUV to EN 16630

Unit Weight: 33kg

Size: 900 x 740 x 1390mm

This piece of equipment will focus on developing the arm and shoulder muscles.

The workout Range features individual fitness stations which offer an environmentally friendly outdoor fitness facility. Each unit is designed to target a specific muscle group, creating a variety of activities which can create a full body workout or aid recuperation after accident or illness. Workout units are available in two attractive colour combinations: blue and silver or green and silver.