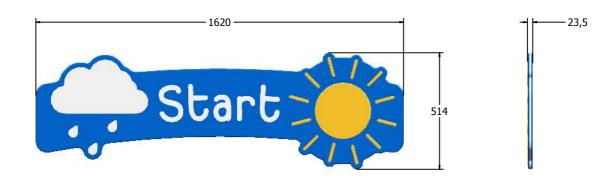

## **Product Information**

**Daily Active Start Banner** 

Designed to British & European Standard BS EN 1176

Supplied as panel only.

| Largest Part: 1<br>Heaviest Part: 1<br>Total Weight: 1 | 2+ Years<br>1620x514x23.5<br>10Kg<br>10Kg<br>N/A | Minimum Inspection Schedule |                      |
|--------------------------------------------------------|--------------------------------------------------|-----------------------------|----------------------|
|                                                        |                                                  | Inspection Type             | Inspection Frequency |
|                                                        |                                                  | Visual                      | Every Month          |
|                                                        |                                                  | Functionality               | Every Month          |
|                                                        |                                                  | Comprehensive               | Every 6 Months       |