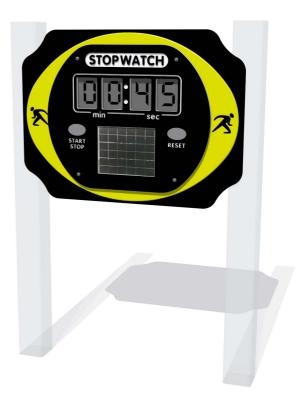

## **Solar Stopwatch Play Panel**

BS EN 1176 - Designed to British & European Standards

### **SUPPLY METHOD**

Panel - Fully assembled

Ensure the Stopwatch solar panel is installed facing the sun position at midday.

Locate away from trees, buildings or any structure which may cast a shadow over the solar panel