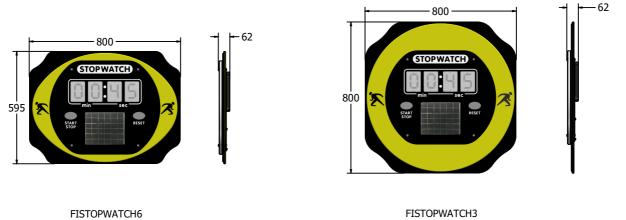

Operating temperature between 0 and 85°C

FISTOPWATCH3

#### TECHNICAL

2+ Years FISTOPWATCH6 - 800 x 595 x 62mm FISTOPWATCH6 - 11kg Approx. N/A

Age Range: Largest Part: **Total Weight:** Surfacing:

2+Years FISTOPWATCH3 - 800 x 800 x 62mm FISTOPWATCH3 - 13kg Approx. N/A