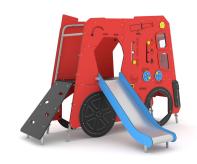

## **TOPICCO 3104**

3 - 12 years

14 kids

26,2 m<sup>2</sup>

## **TOPICCO 3104**