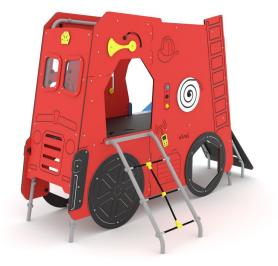

## **TOPICCO 3104**

3 - 12 years

14 kids

26,2 m<sup>2</sup>

## **TOPICCO 3104**