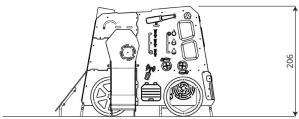

## **TOPICCO 3104**

3 - 12 years

14 kids

26,2 m<sup>2</sup>

#### **Product data**

Data is subject to change without prior notice.