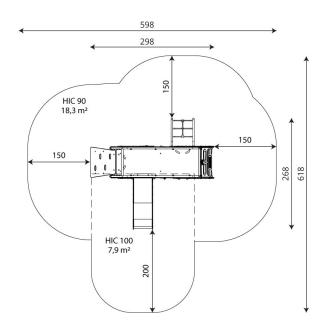

# Amount of safe surface corresponding with free fall height:

| HIC 90  | 18,3 m²            |
|---------|--------------------|
| HIC 100 | 7,9 m <sup>2</sup> |

Data is subject to change without prior notice.