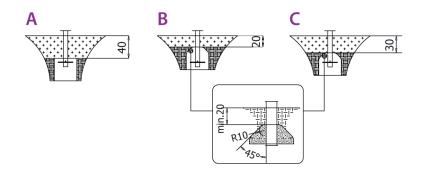

### Surfaces according to EN 1176-1:2017

|                                 | Description (mm)                | Layer thickness<br>(cm) | Maximum fall<br>heights (cm) |
|---------------------------------|---------------------------------|-------------------------|------------------------------|
| Turf/ top layer of soil (A,B,C) | -                               | -                       | ≤100                         |
| bark (A,C)                      | Particle size from 20<br>to 80  | 30                      | ≤200                         |
|                                 |                                 | 40                      | ≤300                         |
| woodchips (A,C)                 | Particle size from 5<br>to 30   | 30                      | ≤200                         |
|                                 |                                 | 40                      | ≤300                         |
| sand or gravel (A,C)            | Particle size from<br>0,25 to 8 | 30                      | ≤200                         |
|                                 |                                 | 40                      | ≤300                         |
| synthetic attested (A,B,C)      | Tested according to EN 1177     |                         | 100                          |