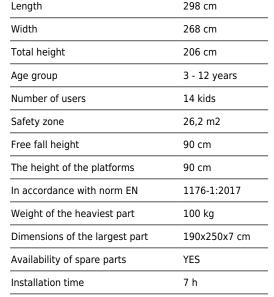

#### **Product data**

Data is subject to change without prior notice.

## **TOPICCO 3104**

3 - 12 years

14 kids

26,2 m<sup>2</sup>