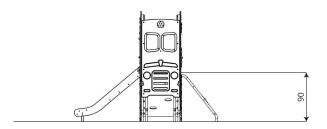

#### **Product data**

Data is subject to change without prior notice.

#### **Additional information**

- equipment adapted for the disabled; intended for public playgrounds;
- equipment has a certificate issued by an accredited entity or a declaration of conformity;
- no sharp edges or chinks that would pose a danger of jimming the head, fingers or any other body parts;
- anchoring on flat surface, 80/70/60 cm deep;
- slide should not be installed southwards;
- render is for reference only, the actual appearance of the equipment and its color may vary;