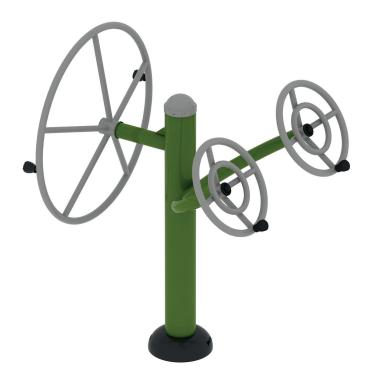

## Caloo Workout - CW71 Seatless Tai Chi and Arm Wheels

Dimensions (mm) LxWxH: 1115 x 1015 x 1400 Unit Free Fall Height: N/A Max User Weight: 130kg Unit Weight: 45.9kg

The Caloo workout Range features individual fitness stations which offer an environmentally friendly outdoor fitness facility. Each unit is designed to target a specific muscle group, creating a variety of activities which can create a full body workout or aid recuperation after accident or illness.