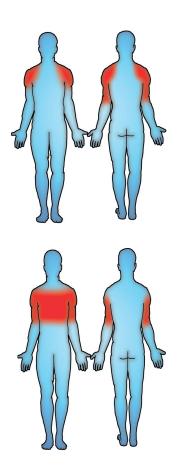

## Caloo Workout - CW71 Seatless Tai Chi and Arm Wheels

Dimensions (mm) LxWxH: 1115 x 1015 x 1400 Unit Free Fall Height: N/A Max User Weight: 130kg Unit Weight: 45.9kg

The Caloo workout Range features individual fitness stations which offer an environmentally friendly outdoor fitness facility. Each unit is designed to target a specific muscle group, creating a variety of activities which can create a full body workout or aid recuperation after accident or illness.