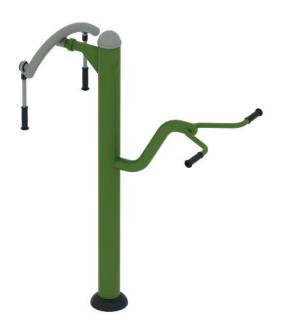

## CW72 Seatless Chin Up and Upper Limb Stretcher

Dimensions (mm) LxWxH: 1360 x 860 x 2185 Unit Free Fall Height: N/A Max User Weight: 130kg Unit Weight: 39.8kg

The Caloo workout Range features individual fitness stations which offer an environmentally friendly outdoor fitness facility. Each unit is designed to target a specific muscle group, creating a variety of activities which can create a full body workout or aid recuperation after accident or illness.