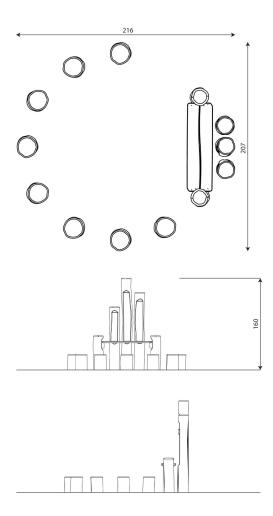

## **Product data**

| Length                         | 216 cm       |
|--------------------------------|--------------|
| Width                          | 207 cm       |
| Total height                   | 160 cm       |
| Weight of the heaviest part    | 35 kg        |
| Dimensions of the largest part | 150x18x18 cm |
| Availability of spare parts    | YES          |
| Installation time              | 6,5 h        |