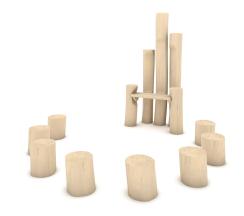

# **Material specification**

- Construction made of Robinia very durable acacia wood with a diameter of ~ 18 cm without sharp edges, resistant to weather conditions,
- Seats/backrests made of Robinia very durable acacia wood without sharp edges, resistant to weather conditions,
- Stainless steel and/or galvanized steel screws,

## **Additional information**

- small architecture, complementary element of the playground;
- no sharp edges or chinks that would pose a danger of jimming the head, fingers or any other body parts;
- anchoring on flat surface, 80/70/60 cm deep;
- render is for reference only, the actual appearance of the equipment and its color may vary;