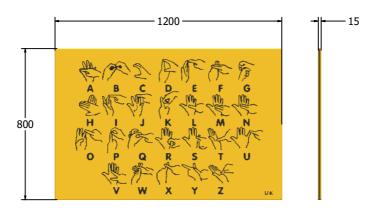

### **DIMENSIONS**

FISIGNUK3 FISIGNUK3-AL Standard Panel

Panel with Edge Slots for Alu Posts

FISIGNUK3-AL-WP Panel with Alu Posts

#### **TECHNICAL**

Age Range: 2+ Years

FISIGNUK3 - 800 x 1200 x 15mm

Largest Part: Total Weight: FISIGNUK3 - 13.5kg

Surfacing: