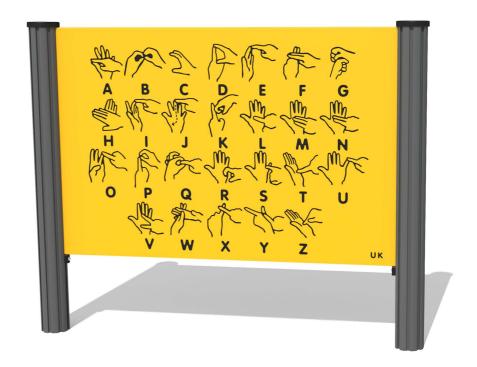

## FISIGNUK3 - Sign Language Play Panel - UK

BS EN 1176 - Designed to British & European Standards

#### **FEATURES**

**INCLUSIVE** - Support sign language learning

- Easily accessible height

VISUAL - High contrast panel aids shape recognition