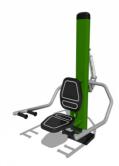

## **Full Body Community Bundle 2**

HD01 Hydraulic Push Up

HD02 Hydraulic **Squat Machine** 

HD03 Hydraulic **Chest Press** 

HD05 Hydraulic **Bench Press** 

CW-72 Seatless Pull Up & Limb Stretcher

HD04 Hydraulic Leg Press HD07 Hydraulic Tricep Press

HD10 Hydraulic Leg Press

CW-05 Cross Rider Duo

CW-70 Seatless Arm Bike & Wheels

The Full Body Community Bundle 2 offers a complete workout for the user. With 7 strength based hydraulic units, 2 wheelchair accessible and one cardiovascular unit this offers a complete workout for all muscle groups. The units can be installed directly into tarmac or grass or we can supply a wide range of safety surfacing options.