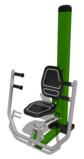

## **Full Body Community Bundle 2**

HD01 Hydraulic Push Up

HD02 Hydraulic **Squat Machine** 

HD03 Hydraulic **Chest Press** 

HD05 Hydraulic **Bench Press** 

CW-72 Seatless Pull Up & Limb Stretcher

HD04 Hydraulic Leg Press HD07 Hydraulic Tricep Press

HD10 Hydraulic Leg Press

CW-05 Cross Rider Duo

CW-70 Seatless Arm Bike & Wheels

The Full Body Community Bundle 2 offers a complete workout for the user. With 7 strength based hydraulic units, 2 wheelchair accessible and one cardiovascular unit this offers a complete workout for all muscle groups. The units can be installed directly into tarmac or grass or we can supply a wide range of safety surfacing options.