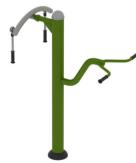

HD10 Hydraulic Leg Press

CW-05 Cross Rider Duo

CW-70 Seatless Arm Bike & Wheels

The Full Body Community Bundle 2 offers a complete workout for the user. With 7 strength based hydraulic units, 2 wheelchair accessible and one cardiovascular unit this offers a complete workout for all muscle groups. The units can be installed directly into tarmac or grass or we can supply a wide range of safety surfacing options.